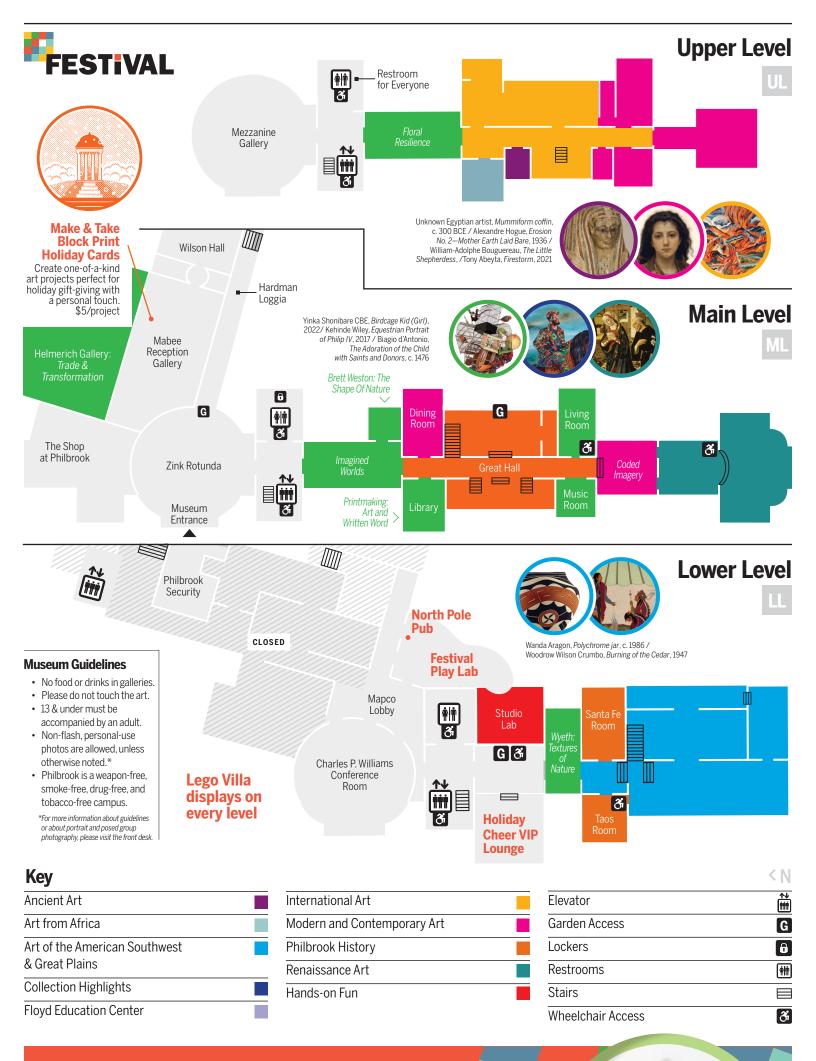

S SPONSOR | FESTIVAL PRESENTING SPONSOR | Stairs<br>Best View of Light Show | Water Fountain<br>Wheelchair Access | Restrooms | Path Leads to Stairs | Key<br>Paved Path |
|------------------------------------------------------|-----------------------------------------------------------------------|-------------------------|-----------------------------|-----------------------------------|-------------------------------------|-----------|----------------------|-------------------|
| on                                                   |                                                                       |                         |                             |                                   | يد<br>الأ                           |           | 3                    |                   |



## Your list ends here.

**The Shop at Philbrook** is the perfect one-stop destination for holiday gifts and much more. Enjoy a variety of unique, exclusive, and locally-produced products.

Shop Hours Wed–Sun, 10 a.m.–5 p.m.; Fri, 10 a.m.–9 p.m. open 'til 9 p.m. on Festival Nights shop online anytime shop.philbrook.org or call 918-748-5304