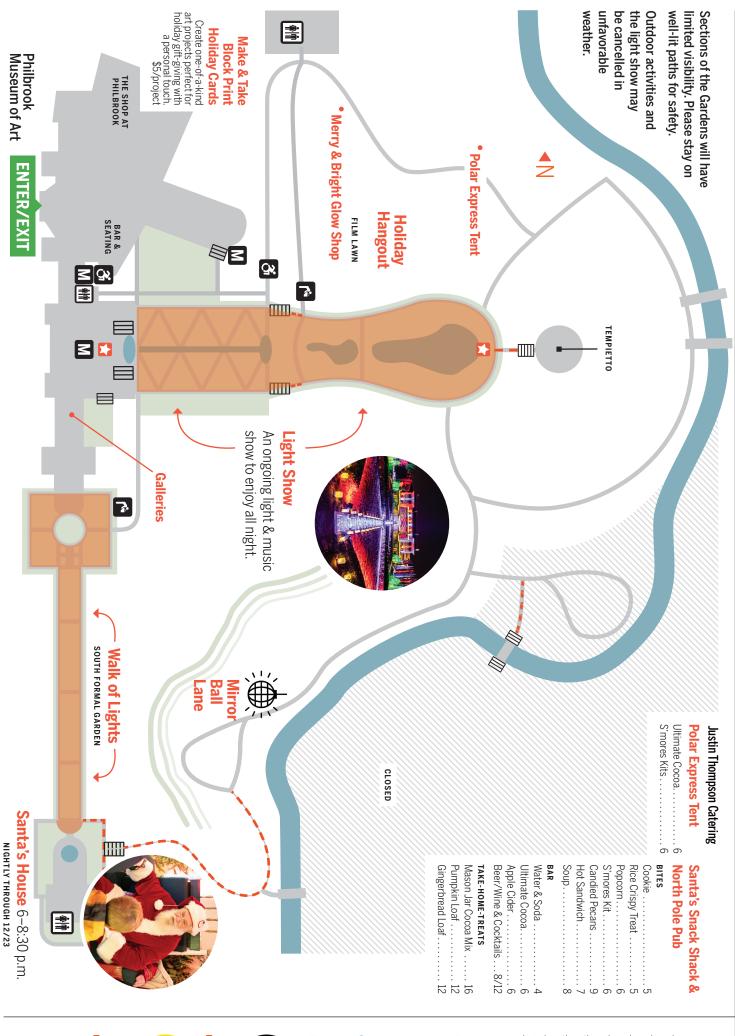

Gardens



| FESTIVAL CONTRIBUTING SPONSOR Zink Family Foundation | FESTIVAL MAKE & TAKE SPONSOR<br>Pella, Windows & Doors<br>of Oklahoma | FESTIVAL LIGHTS SPONSOR | FESTIVAL PRESENTING SPONSOR | Stairs<br>Best View of Light Show | Water Fountain<br>Wheelchair Access | Restrooms | Path Leads to Stairs | Key<br>Paved Path |
|------------------------------------------------------|-----------------------------------------------------------------------|-------------------------|-----------------------------|-----------------------------------|-------------------------------------|-----------|----------------------|-------------------|
| on                                                   |                                                                       |                         |